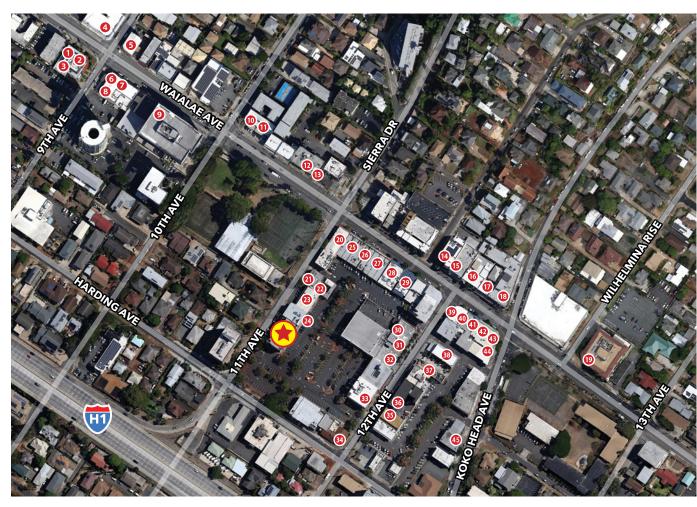

#### NEIGHBORHOOD MAP - KAIMUKI

#### **AREA HIGHLIGHTS**

- Less than 2 miles from Waikiki with 31,473 lodging units and an average daily visitor population on-island of 112,057
- Estimated daytime population, age 16 years and older, within a 5-mile radius: 274,176
- 1 Mile from University of Hawaii Manoa Campus with a 2024 enrollment of 20,012 students

- 1 9th Ave Rock House
- 2 The Cutlery
- 8 Aloha Lounge
- Miro Kaimuki
- 6 Mud Hen Water
- 6 BREW'd Craft Pub
- Brick Fire Tavern
- 8 Leahi Health Kaimuki
- Ohamps Sports Bar and Grill

3 Coffee Talk

40 Broken Rice

1 Tight Tacos

40 Noods Ramen Bar

Sprout Sandwich

Cafe & Cantina

45 Jose's Mexican

49 Jewel or Juice

- Sushiya
- Maimuki's Boston Pizza
- Super PHO
- 3538 Waialae Avenue
- Cowcow's Tea
- (B) Okata Bento
- 6 Asuka
- Saigon's
- Pipeline Bakeshop & Creamery
- 3660 on the Rise
- 40 Happy Days Chinese Food
- Oahu Grill
- 2 Himalayan Kitchen
- 3 Subway
- Moke's Bread & Breakfast
- Space available for Lease
- 6 Kaimuki Cafe
- Kim Chee Restaurant No. 2
- 48 Honolulu Burger Company
- Mana Ai Katsu
- Duk Kee Chinese
- Via Gelato
- 10 Hale Vietnam Restaurant
- Koko Head Cafe
- 4 Leila
- Sconees Bakery
- 36 Totoya
- Moa Pancake House
- Space available for lease