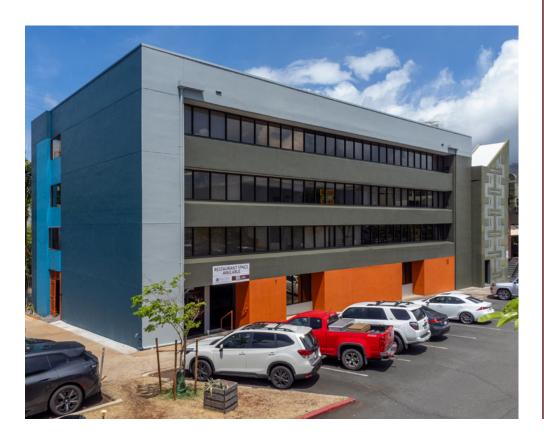

## PROPERTY OVERVIEW

1123 11th Ave is a four-story, mixed-use retail and office building in Kaimuki with 337 - 1,429 SF of leasable space. Kaimuki offers an amazing selection of restaurants and coffee shops and has become a coveted office market with its convenient location between East Oahu and Downtown. Contact us for more information on our leasing services and the current opportunities in the market.

## PHOTO GALLERY

CHRIS YARIS (S), SENIOR VICE PRESIDENT (808) 469-4337 CHRIS@THEBEALLCORPORATION.COM CATON SMITH (S), ASSOCIATE
(808) 469-4338
CATON@THEBEALLCORPORATION.COM