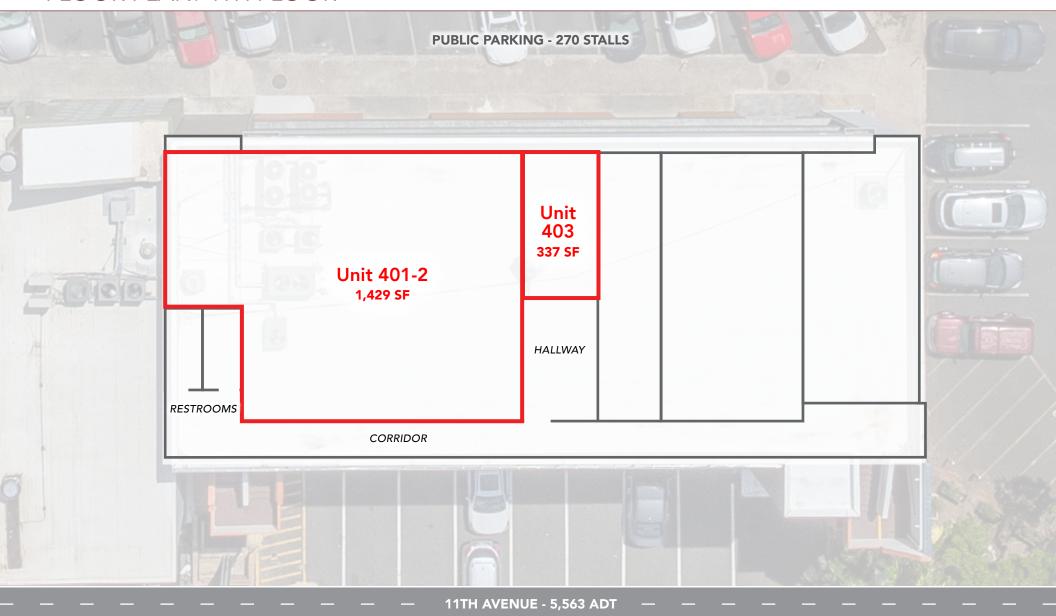

## FLOOR PLAN: 4TH FLOOR

CHRIS YARIS (S), SENIOR VICE PRESIDENT (808) 469-4337 CHRIS@THEBEALLCORPORATION.COM CATON SMITH (S), ASSOCIATE
(808) 469-4338
CATON@THEBEALLCORPORATION.COM

## LEASE DETAILS

**AVAILABLE SPACES** 

SUITE 401-2 1,429 SF

- existing kitchenette
- access to plumbing
- available 9/1/25

SUITE 403 337 SF

- available 6/1/25

**Contact Agent for details** 

**BASE RENT** 