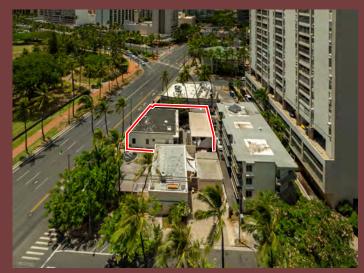

## FOR SALE - WAIKIKI COMMERCIAL BUILDING 1980 KALAKAUA AVE, HONOLULU, HI 96815

PRICE:\$5,400,000TMK:1-2-6-15-47,84ZONING:RESCOM

TENURE: Fe LAND AREA: 4,2 BUILDING AREA: 3,9

Fee Simple
4,292 SF
3,936 SF

1120 12TH AVENUE, SUITE 301 | HONOLULU, HI 96816 WWW.THEBEALLCORPORATION.COM CHRIS YARIS (S), SENIOR VP (808) 469-4337 CHRIS@THEBEALLCORPORATION.COM **ROGER LYONS (B), PRINCIPAL** 