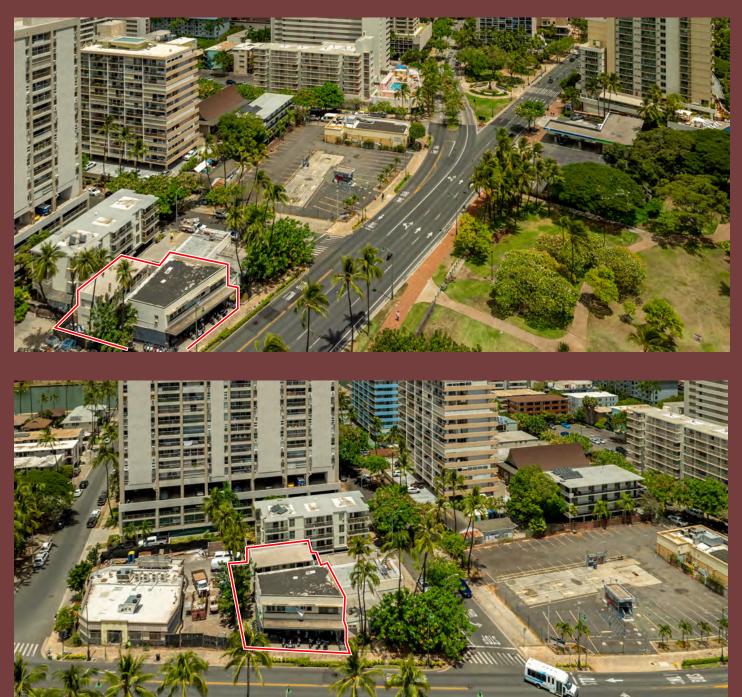

## FOR SALE - WAIKIKI COMMERCIAL BUILDING 1980 KALAKAUA AVE, HONOLULU, HI 96815

PRICE:\$5,400,000TMK:1-2-6-15-47,84ZONING:RESCOM

TENURE: Fe LAND AREA: 4,2 BUILDING AREA: 3,9

Fee Simple
4,292 SF
3,936 SF

1120 12TH AVENUE, SUITE 301 | HONOLULU, HI 96816 WWW.THEBEALLCORPORATION.COM CHRIS YARIS (S), SENIOR VP (808) 469-4337 CHRIS@THEBEALLCORPORATION.COM **ROGER LYONS (B), PRINCIPAL** 