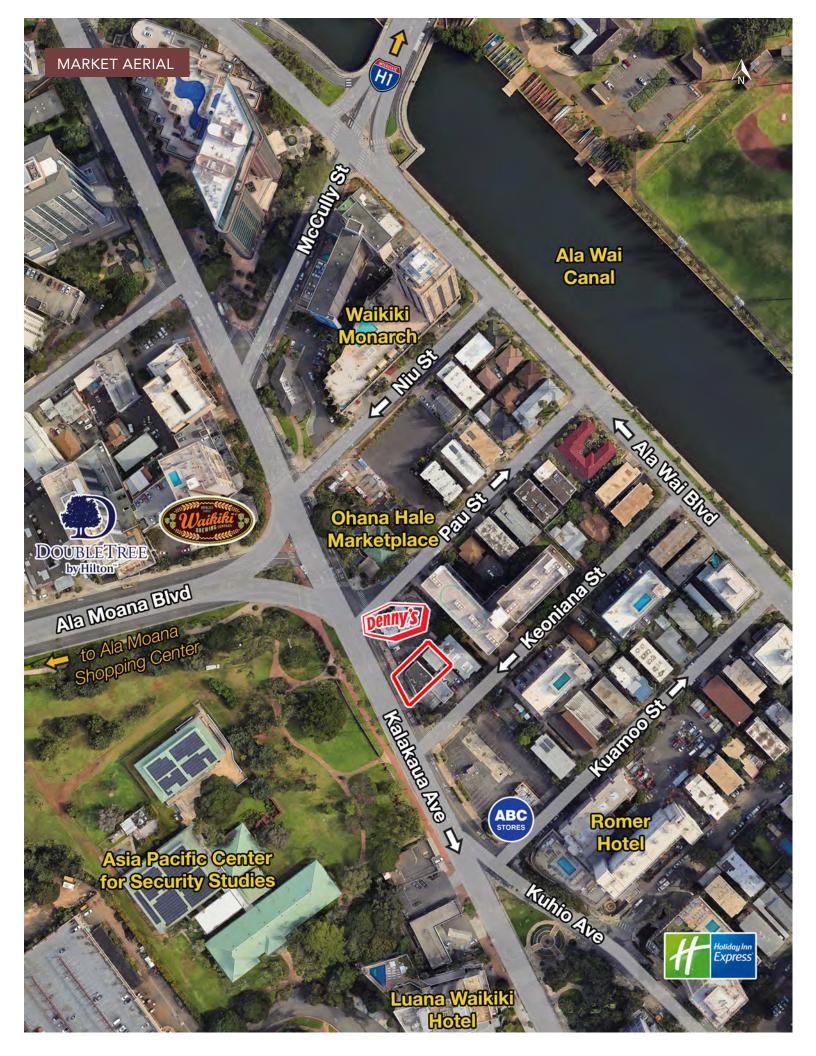

## FOR SALE - WAIKIKI COMMERCIAL BUILDING 1980 KALAKAUA AVE, HONOLULU, HI 96815

PRICE:\$5,400,000TMK:1-2-6-15-47,84ZONING:RESCOM

TENURE: Fe LAND AREA: 4,2 BUILDING AREA: 3,9

Fee Simple
4,292 SF
3,936 SF

1120 12TH AVENUE, SUITE 301 | HONOLULU, HI 96816 WWW.THEBEALLCORPORATION.COM CHRIS YARIS (S), SENIOR VP (808) 469-4337 CHRIS@THEBEALLCORPORATION.COM **ROGER LYONS (B), PRINCIPAL** 