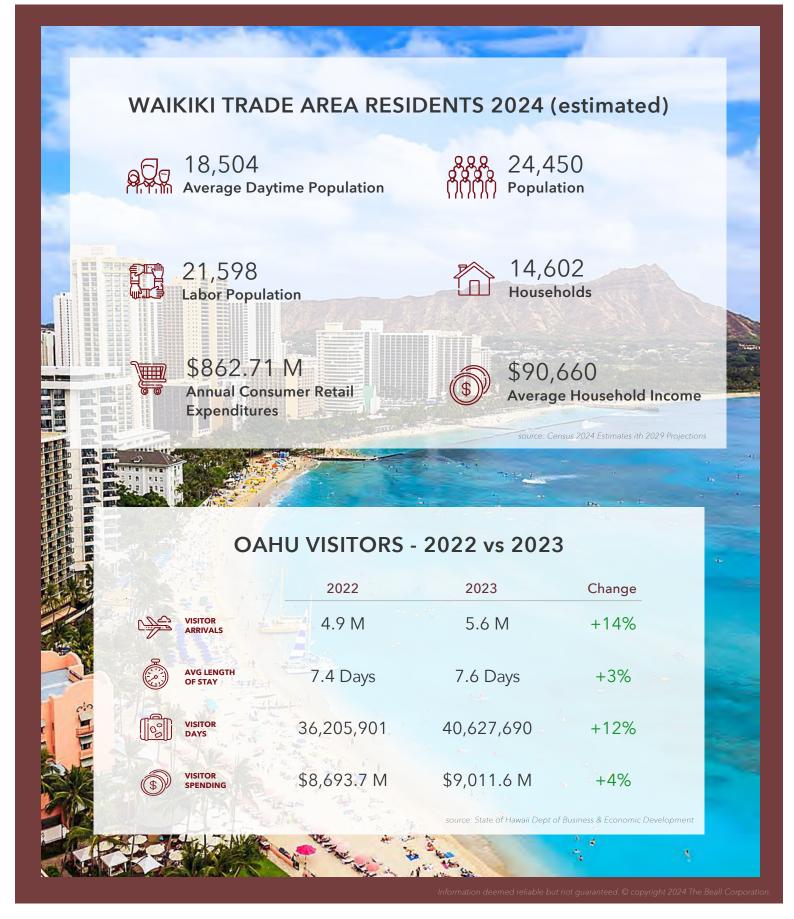

NG:RESCOM

TENURE: Fe LAND AREA: 4,2 BUILDING AREA: 3,9

Fee Simple
4,292 SF
3,936 SF



1120 12TH AVENUE, SUITE 301 | HONOLULU, HI 96816 WWW.THEBEALLCORPORATION.COM CHRIS YARIS (S), SENIOR VP (808) 469-4337 CHRIS@THEBEALLCORPORATION.COM **ROGER LYONS (B), PRINCIPAL** 

(808) 469-4330 ROGER@THEBEALLCORPORATION.COM





## FLOOR PLAN





1120 12TH AVENUE, SUITE 301 | HONOLULU, HI 96816 WWW.THEBEALLCORPORATION.COM CHRIS YARIS (S), SENIOR VP

(808) 469-4337

**ROGER LYONS (B), PRINCIPAL** (808) 469-4330

CHRIS@THEBEALLCORPORATION.COM

ROGER@THEBEALLCORPORATION.COM









1120 12TH AVENUE, SUITE 301 | HONOLULU, HI 96816 WWW.THEBEALLCORPORATION.COM CHRIS YARIS (S), SENIOR VP (808) 469-4337 CHRIS@THEBEALLCORPORATION.COM ROGER LYONS (B), PRINCIPAL (808) 469-4330 ROGER@THEBEALLCORPORATION.COM



BEALL CORP

1120 12TH AVENUE, SUITE 301 | HONOLULU, HI 96816 WWW.THEBEALLCORPORATION.COM CHRIS YARIS (S), SENIOR VP (808) 469-4337 CHRIS@THEBEALLCORPORATION.COM **ROGER LYONS (B), PRINCIPAL** 

(808) 469-4330 ROGER@THEBEALLCORPORATION.COM