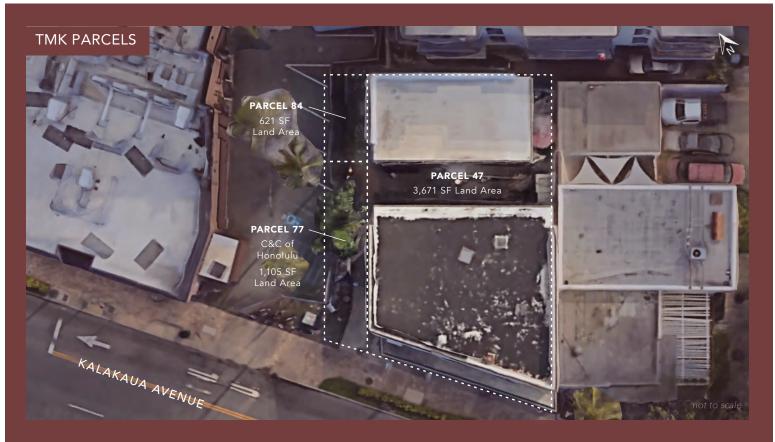

## FOR SALE - WAIKIKI COMMERCIAL BUILDING 1980 KALAKAUA AVE, HONOLULU, HI 96815

PRICE:\$5,400,000TMK:1-2-6-15-47,84ZONING:RESCOM

TENURE: Fe LAND AREA: 4,2 BUILDING AREA: 3,9

Fee Simple
4,292 SF
3,936 SF

1120 12TH AVENUE, SUITE 301 | HONOLULU, HI 96816 WWW.THEBEALLCORPORATION.COM CHRIS YARIS (S), SENIOR VP (808) 469-4337 CHRIS@THEBEALLCORPORATION.COM **ROGER LYONS (B), PRINCIPAL** 