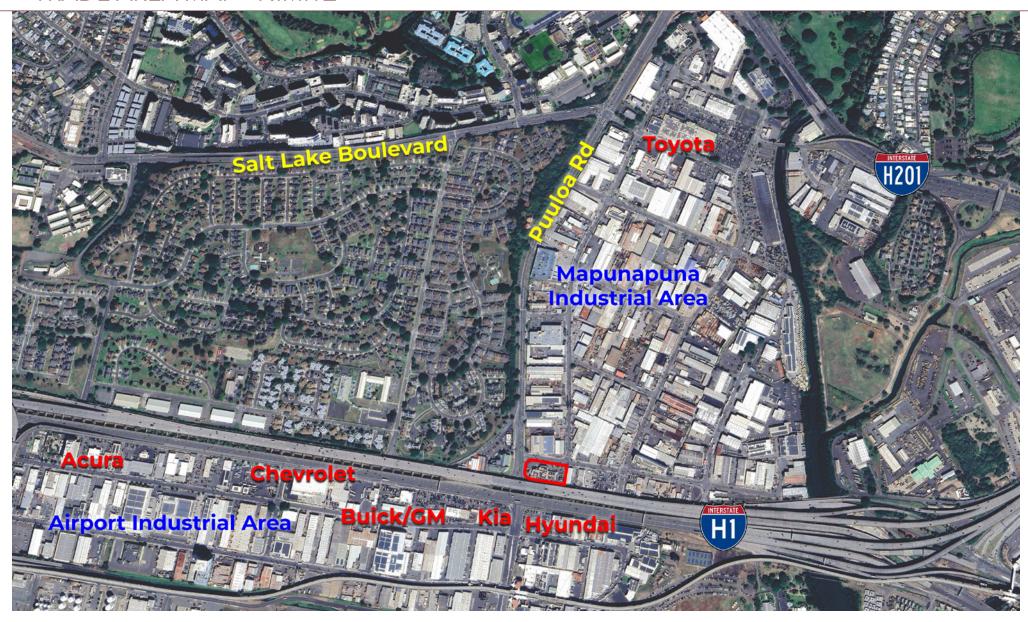

## TRADE AREA MAP - NIMITZ

1120 12TH AVENUE, SUITE 301 HONOLULU, HI 96816 WWW.THEBEALLCORPORATION.COM