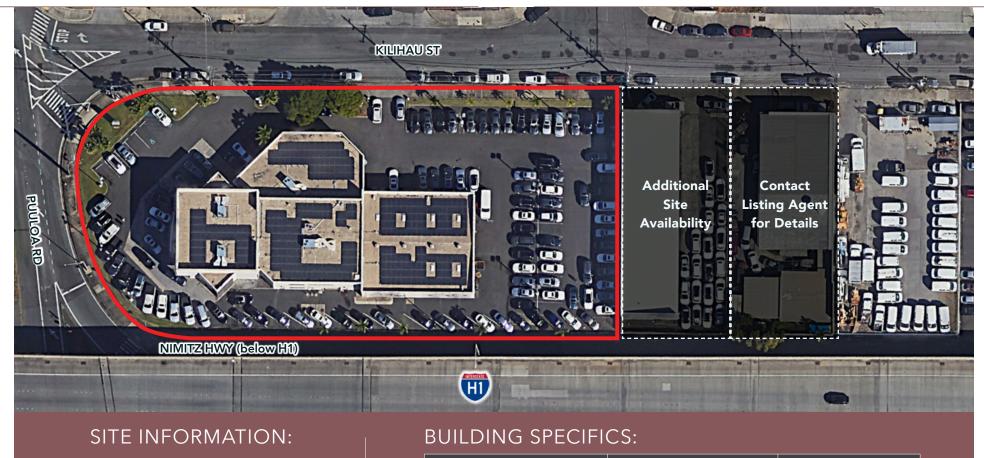

## PROPERTY AERIAL

**LAND AREA:** 57,878 SF (1.33 AC) **BUILDING AREA:** 20,875 SF

**ZONING:** 1-2

RENT: Contact Listing Agent
AVAILABILITY: Immediately
LEASE TERM: Negotiable

| SPACE TYPE       | FLOOR AREA (SF) | % OF TOTAL |
|------------------|-----------------|------------|
| Sales            | 8,652           | 42%        |
| Accessory Office | 3,538           | 17%        |
| Service Bay      | 6,481           | 31%        |
| Second Floor     | 1,270           | 6%         |
| Covered Walkway  | 934             | 4%         |
| Total Floor Area | 20,875          | 100%       |