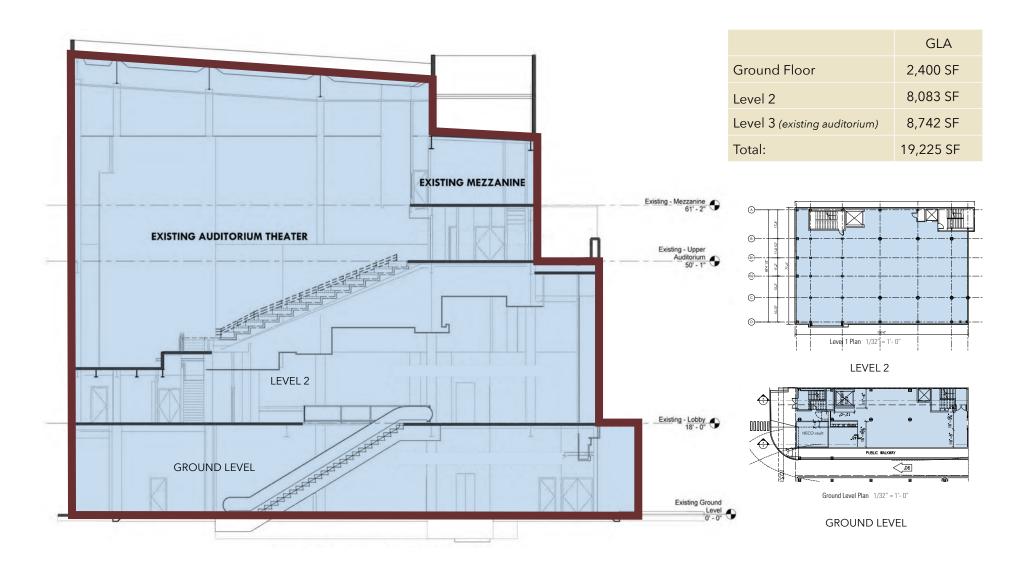

## 325 SEASIDE AVENUE CROSS SECTION

CHRIS YARIS (S), SENIOR VICE PRESIDENT (808) 469-4337 CHRIS@THEBEALLCORPORATION.COM JULIA MATSUURA (S), SENIOR VICE PRESIDENT (808) 469-4308
JULIA@THEBEALLCORPORATION.COM

#### PROPERTY OVERVIEW

325 Seaside is located within the heart of Waikiki. Seaside Avenue is a primary connector street between Kalakaua Avenue and Kuhio Avenue, including multiple restaurants and retailers. 325 Seaside is part of the larger block owned by Robertson Properties that includes Ross, Central Pacific Bank, H&M, Lululemon, Rip Curl, Footlocker, ABC Stores, and others. The block features one of the most convenient retail parking structures in Waikiki with 435 stalls, making this property a convenient destination for locals and visitors.