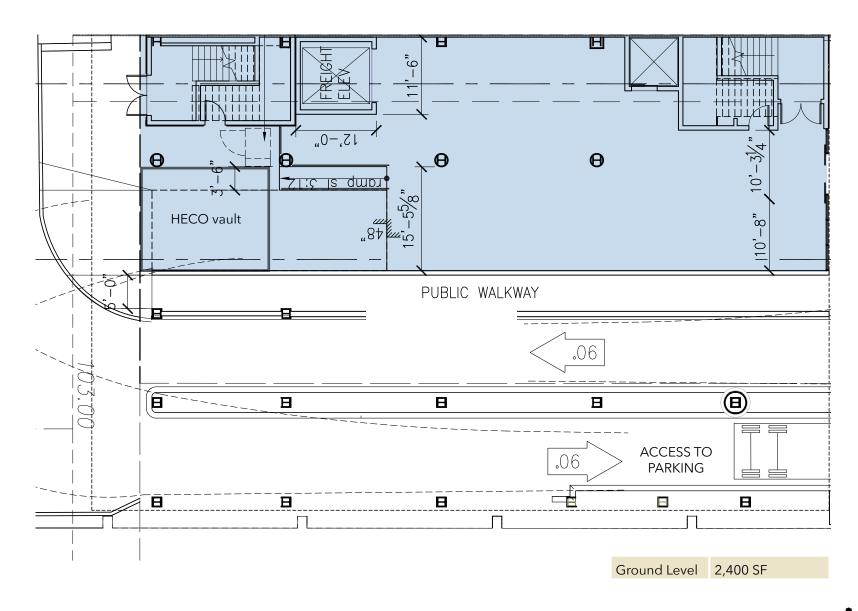

#### PROPERTY OVERVIEW

325 Seaside is located within the heart of Waikiki. Seaside Avenue is a primary connector street between Kalakaua Avenue and Kuhio Avenue, including multiple restaurants and retailers. 325 Seaside is part of the larger block owned by Robertson Properties that includes Ross, Central Pacific Bank, H&M, Lululemon, Rip Curl, Footlocker, ABC Stores, and others. The block features one of the most convenient retail parking structures in Waikiki with 435 stalls, making this property a convenient destination for locals and visitors.