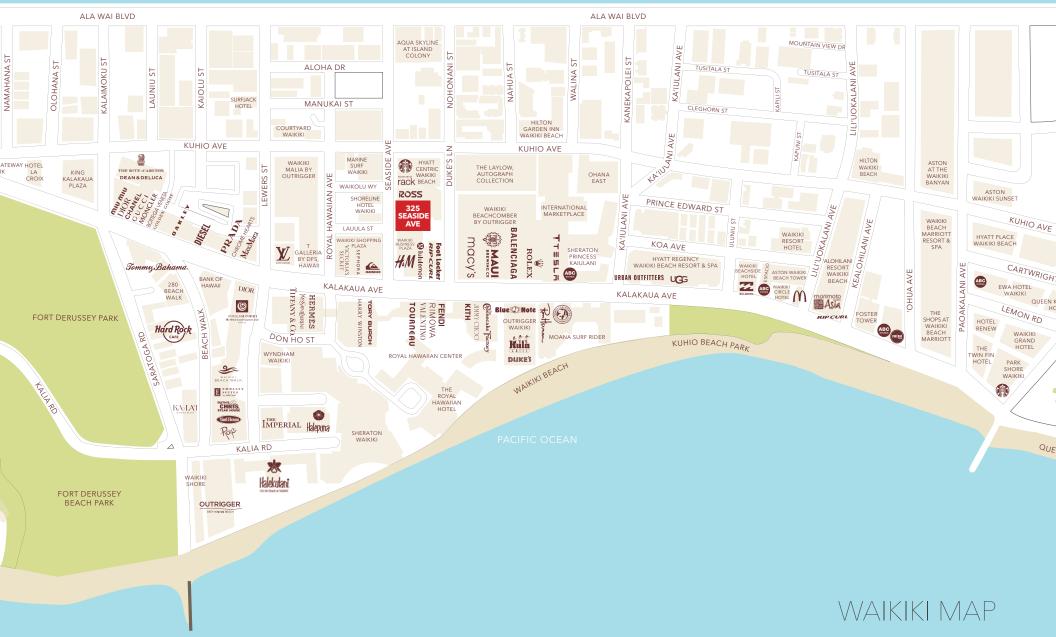

#### PROPERTY OVERVIEW

325 Seaside is located within the heart of Waikiki. Seaside Avenue is a primary connector street between Kalakaua Avenue and Kuhio Avenue, including multiple restaurants and retailers. 325 Seaside is part of the larger block owned by Robertson Properties that includes Ross, Central Pacific Bank, H&M, Lululemon, Rip Curl, Footlocker, ABC Stores, and others. The block features one of the most convenient retail parking structures in Waikiki with 435 stalls, making this property a convenient destination for locals and visitors.