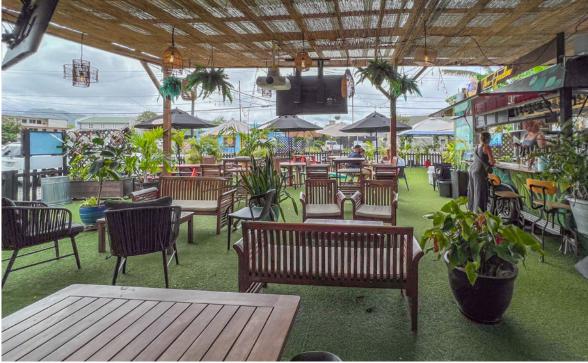

**THE BOARDROOM:** The Boardroom is an elegant farm-totable restaurant known for its craft cocktails and shared plates. With an inviting atmosphere, it features an interior bar and an outdoor roofed deck that seats approximately 62 guests, including 4 bar seats. **THE GARDEN:** Spanning 2,400 square feet, The Garden is a versatile space that functions as a coffee shop, beer garden, as well as an event and banquet venue perfect for private events. Half of the area is covered, and service is provided from an aesthetic Coffee/Bar Cart. The Garden also boasts an outdoor stage for live music, a 4k projector with a motorized screen, and three large screens for an enhanced guest experience.

### GALLERY: THE GARDEN

CORY BEALL (B), PRESIDENT (808) 469-4331 CORY@THEBEALLCORPORATION.COM