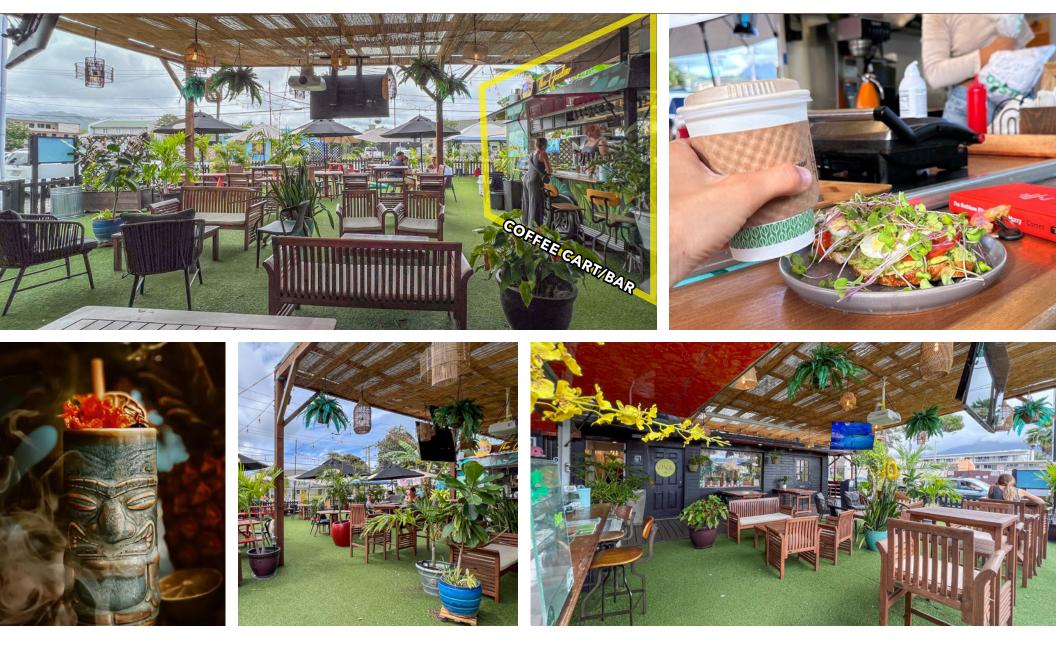

### GALLERY: THE GARDEN

CORY BEALL (B), PRESIDENT (808) 469-4331 CORY@THEBEALLCORPORATION.COM

**THE BOARDROOM:** The Boardroom is an elegant farm-totable restaurant known for its craft cocktails and shared plates. With an inviting atmosphere, it features an interior bar and an outdoor roofed deck that seats approximately 62 guests, including 4 bar seats. **THE GARDEN:** Spanning 2,400 square feet, The Garden is a versatile space that functions as a coffee shop, beer garden, as well as an event and banquet venue perfect for private events. Half of the area is covered, and service is provided from an aesthetic Coffee/Bar Cart. The Garden also boasts an outdoor stage for live music, a 4k projector with a motorized screen, and three large screens for an enhanced guest experience.