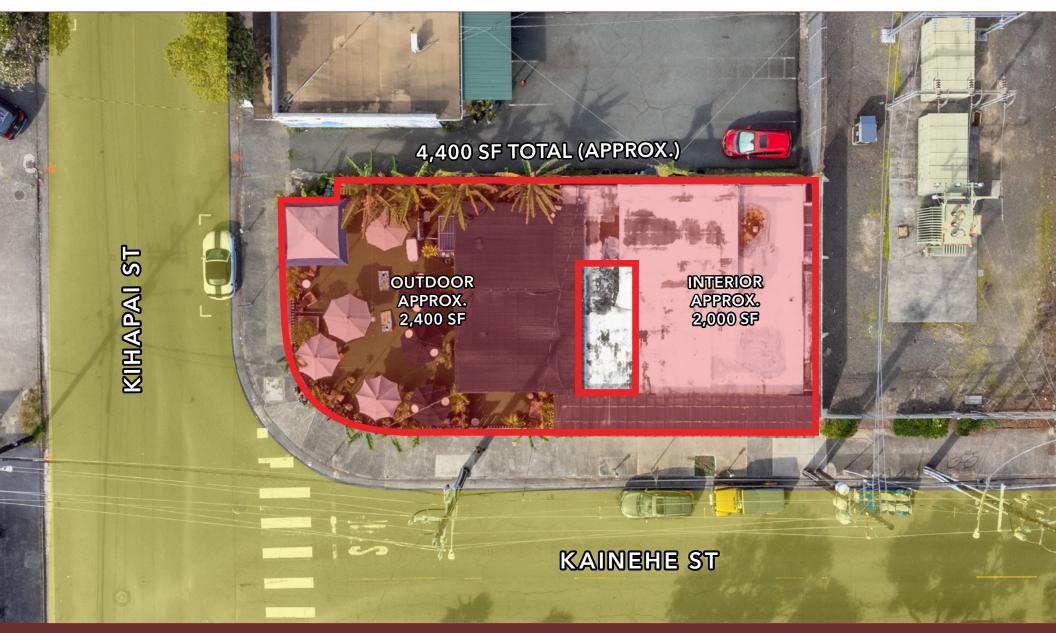

# LEASE DETAILS

| PREMIUM            | Upon request                                                                                             |
|--------------------|----------------------------------------------------------------------------------------------------------|
| EQUIPMENT LIST     | Fully equipped and furnished.<br>Full FF&E list available upon request.                                  |
| SIZE               | Approx. 4,400 SF of GLA<br>- Interior floor area - approx. 2,000 SF<br>- Outdoor area - approx. 2,400 SF |
| MONTHLY GROSS RENT | Contact agent for details                                                                                |
| LEASE TERM         | Negotiable                                                                                               |
| HIGHLIGHTS         | • Turnkey restaurant and bar opportunity                                                                 |
|                    | • Full liquor license                                                                                    |
|                    | <ul> <li>Large outdoor area perfect for private<br/>events, banquets, and live music</li> </ul>          |
|                    | <ul> <li>Fully functioning outdoor coffee cart/<br/>bar included</li> </ul>                              |
|                    | <ul> <li>Recently renovated and in excellent<br/>condition</li> </ul>                                    |
|                    | • Located in a dense residential area                                                                    |
|                    | • Accommodation for 25 to 175 guests                                                                     |
|                    | <ul> <li>Featured as one of Diners' Choice<br/>Awards Best Restaurants in Kailua</li> </ul>              |