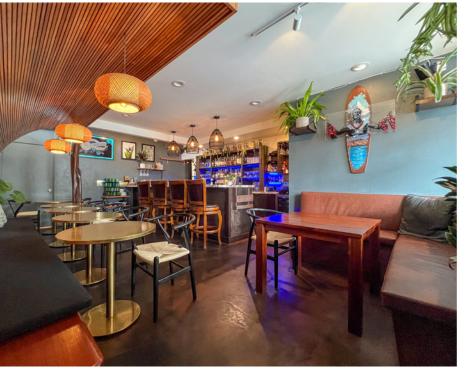

**THE BOARDROOM:** The Boardroom is an elegant farm-totable restaurant known for its craft cocktails and shared plates. With an inviting atmosphere, it features an interior bar and an outdoor roofed deck that seats approximately 62 guests, including 4 bar seats. **THE GARDEN:** Spanning 2,400 square feet, The Garden is a versatile space that functions as a coffee shop, beer garden, as well as an event and banquet venue perfect for private events. Half of the area is covered, and service is provided from an aesthetic Coffee/Bar Cart. The Garden also boasts an outdoor stage for live music, a 4k projector with a motorized screen, and three large screens for an enhanced guest experience.

# GALLERY: THE BOARDROOM

CORY BEALL (B), PRESIDENT (808) 469-4331 CORY@THEBEALLCORPORATION.COM