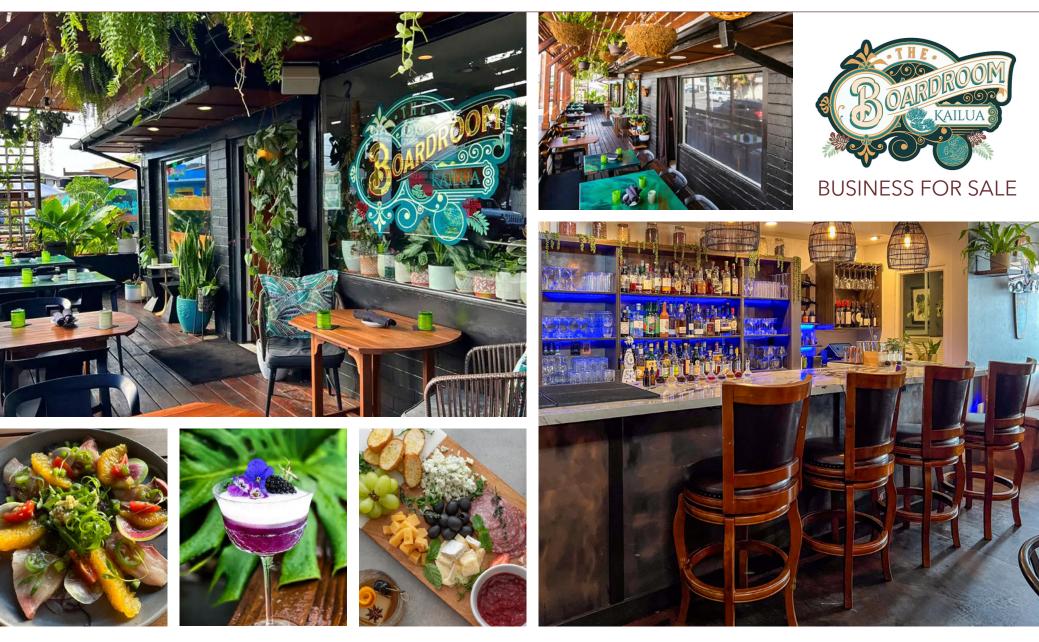

# GALLERY: THE BOARDROOM

CORY BEALL (B), PRESIDENT (808) 469-4331 CORY@THEBEALLCORPORATION.COM

**THE BOARDROOM:** The Boardroom is an elegant farm-totable restaurant known for its craft cocktails and shared plates. With an inviting atmosphere, it features an interior bar and an outdoor roofed deck that seats approximately 62 guests, including 4 bar seats. **THE GARDEN:** Spanning 2,400 square feet, The Garden is a versatile space that functions as a coffee shop, beer garden, as well as an event and banquet venue perfect for private events. Half of the area is covered, and service is provided from an aesthetic Coffee/Bar Cart. The Garden also boasts an outdoor stage for live music, a 4k projector with a motorized screen, and three large screens for an enhanced guest experience.