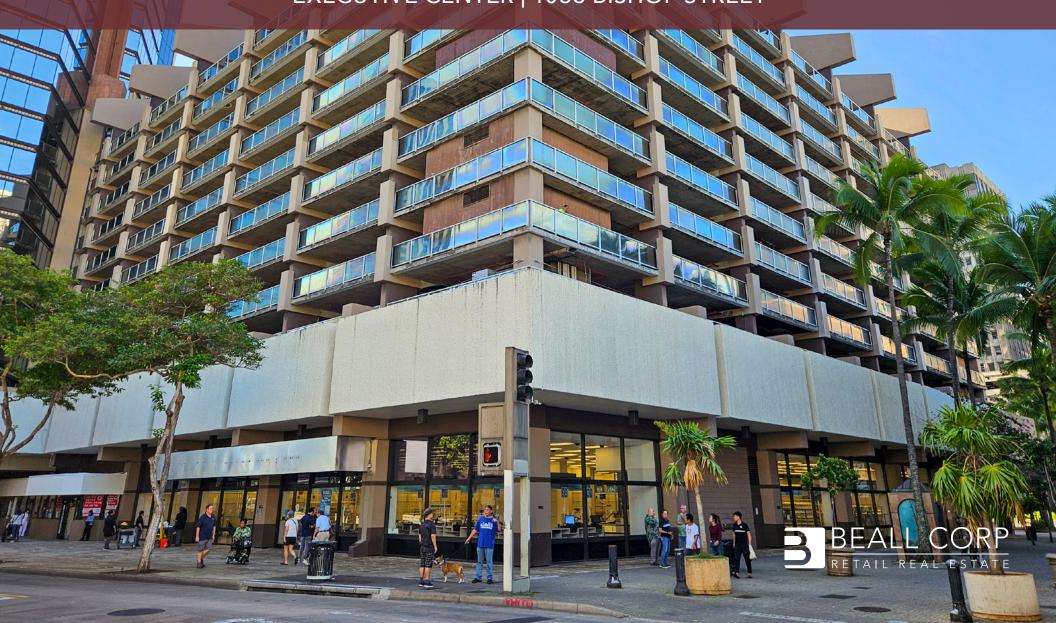

# DOWNTOWN HONOLULU RETAIL

EXECUTIVE CENTER | 1088 BISHOP STREET

#### PROPERTY OVERVIEW

Located in the Executive Center at 1088 Bishop Street, this exceptional property offers a total of 65,910 SF of versatile space across three levels. The ground floor retail space spans 19,500 SF, with an additional 31,600 SF on the lower level and 14,810 SF on the second level. Situated in the heart of the business district, this property is ideal for office or retail use. It boasts excellent accessibility, being directly on the bus line and within walking distance to numerous restaurants, banks, and a 24-hour fitness center. On-site parking is also available, making it a convenient choice for businesses looking to establish a presence in a bustling area.