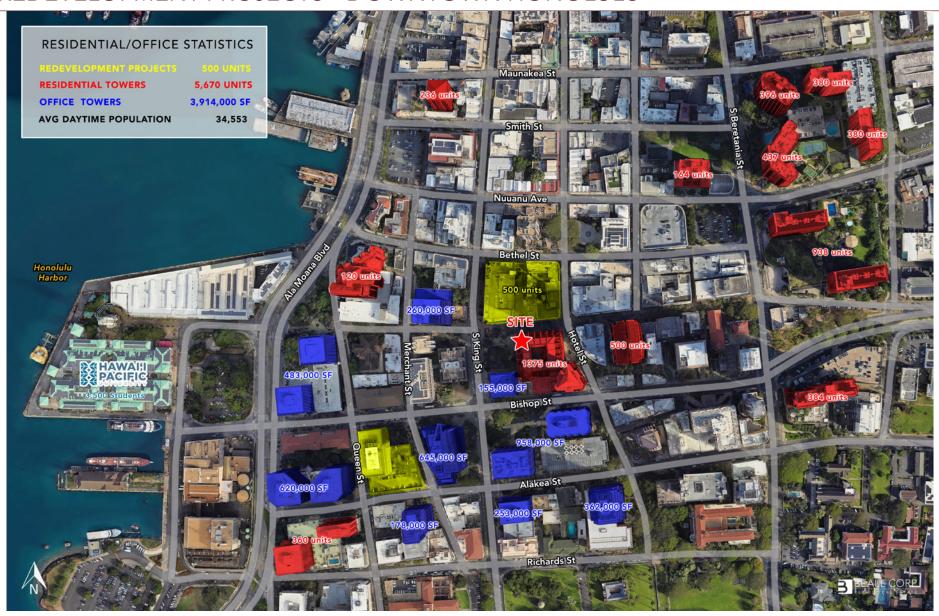

### REDEVELOPMENT PROJECTS - DOWNTOWN HONOLULU

1120 12TH AVENUE, SUITE 301 HONOLULU, HI 96816 WWW.THEBEALLCORPORATION.COM