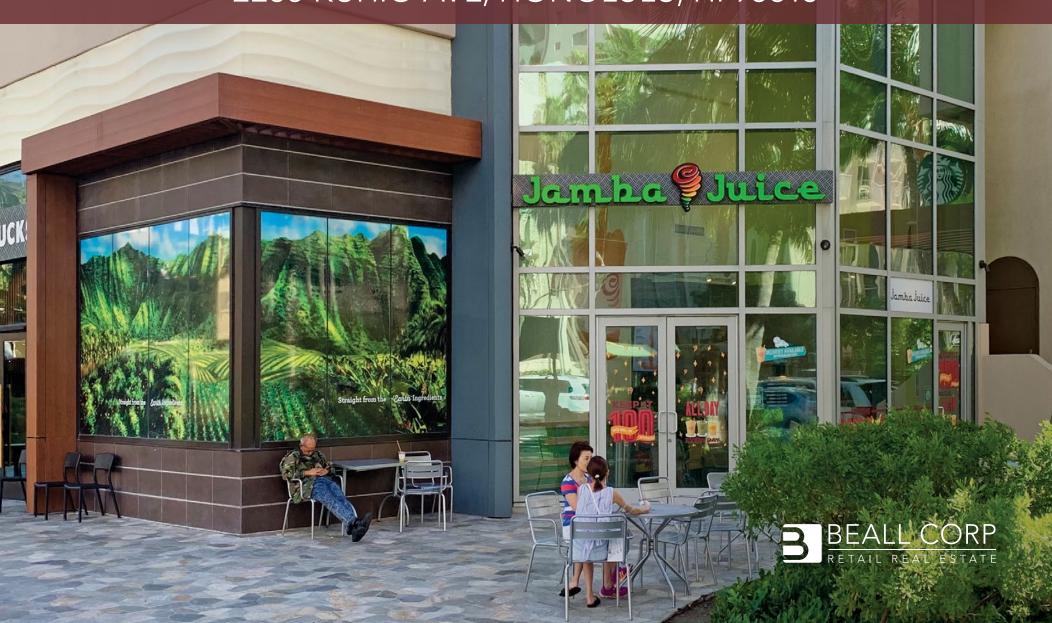

#### THE HYATT CENTRIC WAIKIKI BEACH is a

230 room upscale hotel, located on the corner of Kuhio Avenue and Seaside Avenue. Cotenants include Nordstrom Rack, Duke's Lane Market & Eatery, Starbucks Reserve, American Savings Bank and Ice Monster.

#### **PROPERTY DETAILS**

| Space             | UNIT 6                                                                                |
|-------------------|---------------------------------------------------------------------------------------|
| Size              | 859 SF                                                                                |
| Rent              | Call listing broker for<br>details. Known rent<br>for fixed term and<br>option period |
| Percentage Rent   | 8%                                                                                    |
| Operating Expense | \$1.85 PSF                                                                            |
| Term              | Until 4/20/26,<br>with a 5 year option<br>to extend                                   |