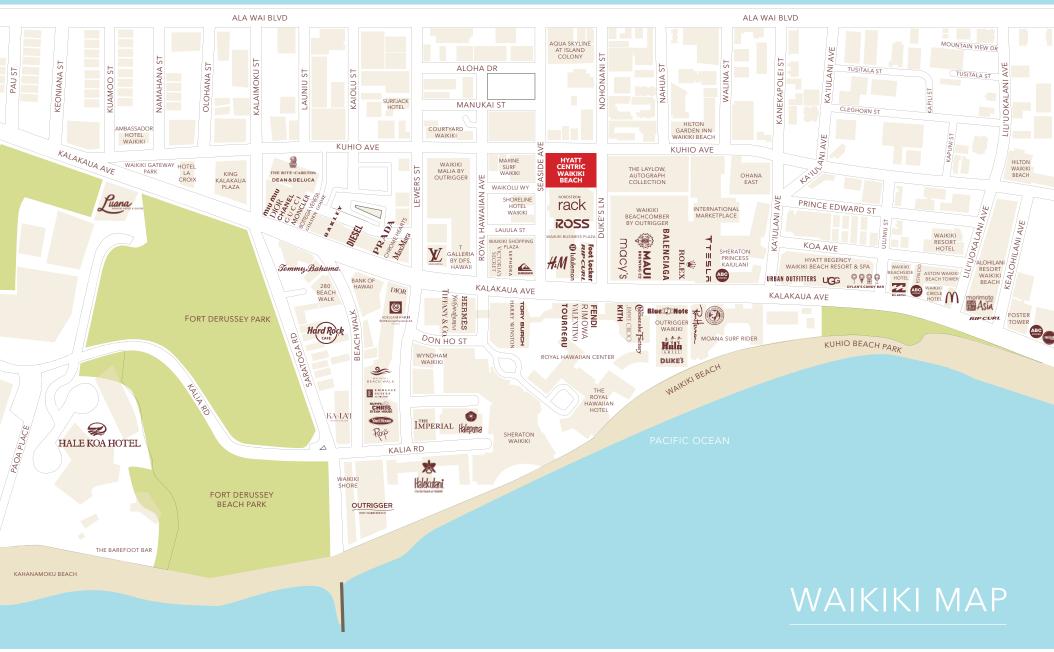

## WAIKIKI MARKET

### HIGHLIGHTS

30,787

22,731+

Visitor Lodging Units Waikiki Hotel Rooms

99,194

30,441

Average Daily Visitor Population On-island

Average Daily Local Population

21,869

1.5 Million+

Average Daily Employees Square Feet of Retail GLA

- Waikiki Retail: Dior, Louis Vuitton, Gucci, Chanel, Hermès, Rolex, Yves Saint Laurent, Fendi, Balenciaga, Tiffany & Co., Valentino, Bottega Veneta, Prada, Moncler, Tesla, Jimmy Choo, Kith, Harry Winston, Salvatore Ferragamo, DFS, H&M, Urban Outfitters, Sephora, Victoria's Secret, UGG, Ross, Macy's, Quiksilver, Rip Curl, Volcom and many more
- Waikiki Restaurants: The Cheesecake Factory, Tommy Bahama, P.F. Chang's, Hard Rock Cafe, Ruth's Chris Steak House, Yard House, Duke's Waikiki, Maui Brewing Co., Roy's, California Pizza Kitchen, Paia Fish Market, StripSteak Waikiki, Marugame Udon, Poké Bar, Morimoto Asia and many more