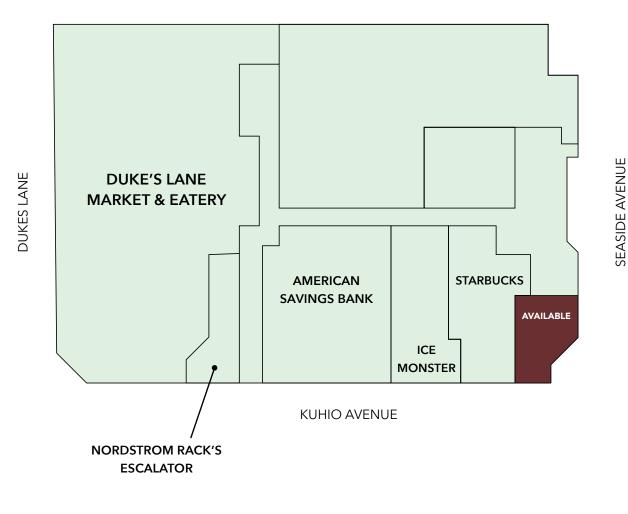

LEASING DIAGRAM

GROUND FLOOR

ALA WAI CANAL ALA WAI CANA

ROGER LYONS (B) (808) 469-4330 ROGER@THEBEALLCORPORATION.COM JULIA MATSUURA (S)
(808) 469-4308
JULIA@THEBEALLCORPORATION.COM

#### THE HYATT CENTRIC WAIKIKI BEACH is a

230 room upscale hotel, located on the corner of Kuhio Avenue and Seaside Avenue. Cotenants include Nordstrom Rack, Duke's Lane Market & Eatery, Starbucks Reserve, American Savings Bank and Ice Monster.