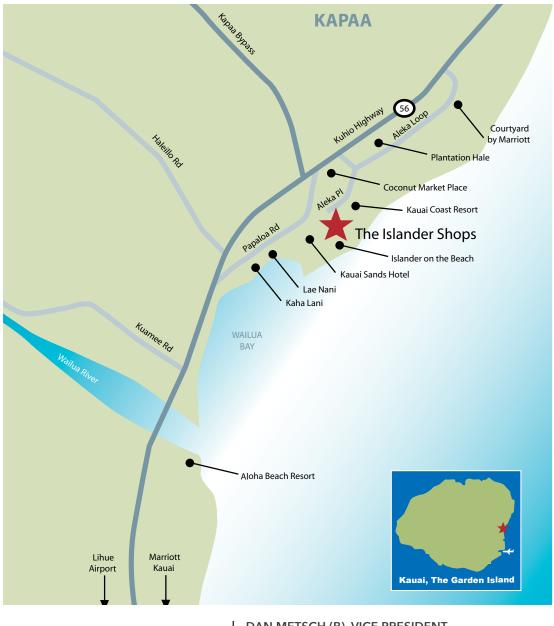

#### LOCATION

Steps from several busy hotels including; Islander on the Beach, Kauai Coast Resort, Best Western Plantation Hale Suites, Kauai Shores, Marriott Courtyard Kauai at Waipouli Beach. (approx. 1600 beds).

Also conveniently located next to Coconut Market Place that makes a great destination for residents and tourists alike.

DAN METSCH (B), VICE PRESIDENT (808) 652-9205 DAN@THEBEALLCORPORATION.COM