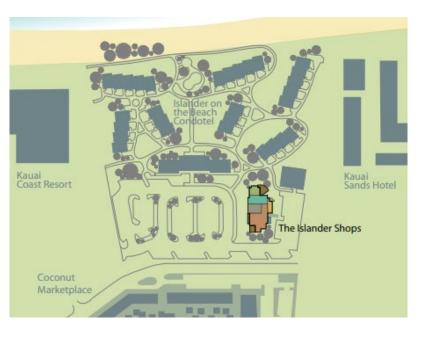

#### LOCATION

Steps from several busy hotels including; Islander on the Beach, Kauai Coast Resort, Best Western Plantation Hale Suites, Kauai Shores, Marriott Courtyard Kauai at Waipouli Beach. (approx. 1600 beds).

Also conveniently located next to Coconut Market Place that makes a great destination for residents and tourists alike.

DAN METSCH (B), VICE PRESIDENT (808) 652-9205 DAN@THEBEALLCORPORATION.COM