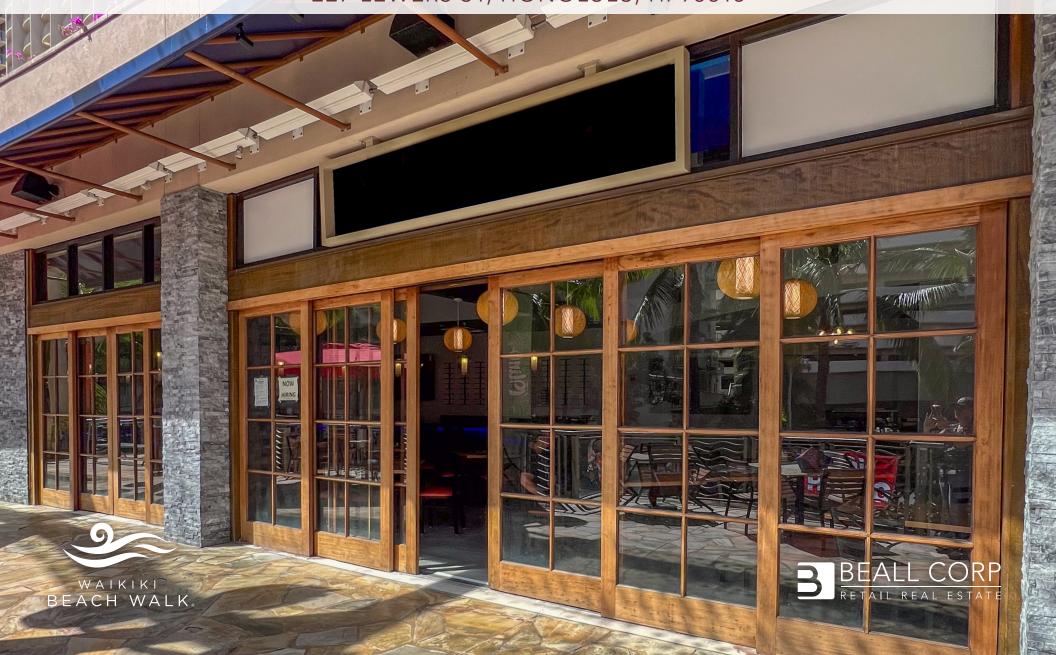

# PRIME RESTAURANT SPACE AVAILABLE

**PROMO** 

\$0.70 PSF/Month

**SPACE HIGHLIGHTS** 

- Walking distance to 7,000+ hotel rooms
- Second generation restaurant space
- Existing grease trap and hood
- Outdoor seating available

JULIA@THEBEALLCORPORATION.COM