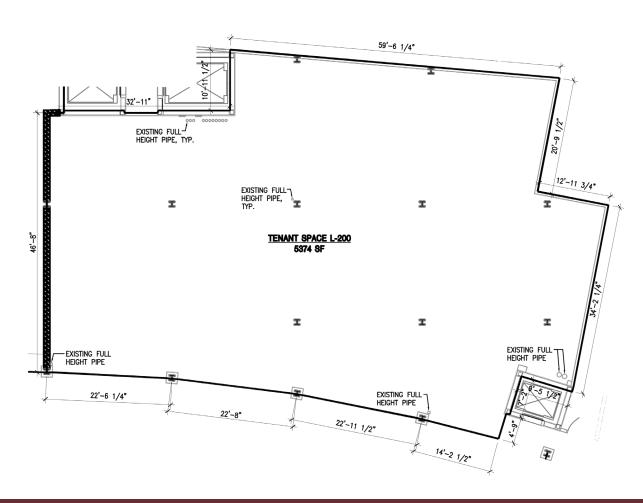

## FLOOR PLAN

LOD - SPACE L200 - 5,374

This document has been prepared by The Beall Corporation for advertising and general information only. The Beall Corporation makes no guarantees, representations or warranties of any kind, expressed or implied, regarding the information including, but not limited to, warranties of content, accuracy and reliability. Any interested party should undertake their own inquiries as to the accuracy of the information. The Beall Corporation excludes unequivocally all inferred or implied terms, conditions and warranties arising out of this document and excludes all liability for loss and damages arising there from. This publication is the copyrighted property of The Beall Corporation and/or its licensor(s). © Copyright 2024, All rights reserved.