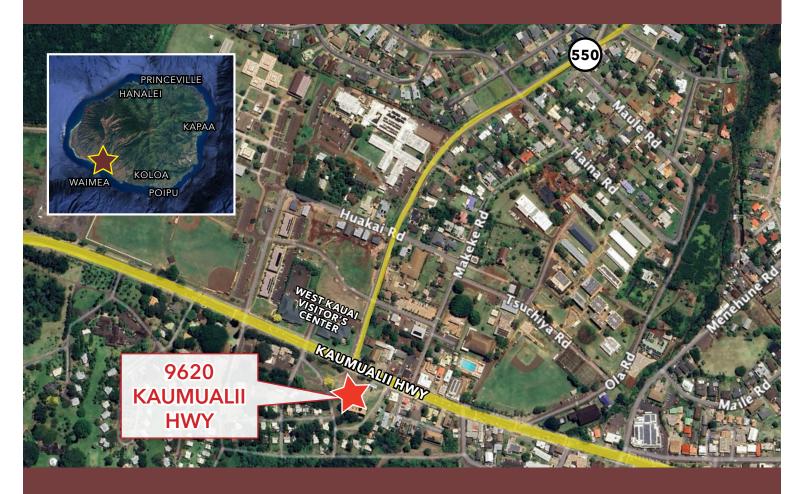

## FOOD TRUCK/FARMERS MARKET SPACES FOR LEASE

9620 KAUMUALI'I HWY, WAIMEA, KAUA'I

Food Truck/Farmers Market Fair spaces for lease in historic Waimea Town. Located on Kaumualii Hwy, directly across from the entrance to Waimea Canyon Dr (HWY 550) and the West Kauai Visitor's Center. Contact Dan Metsch at (808) 652-9205 or email Dan@thebeallcorporation.com to sign-up today.