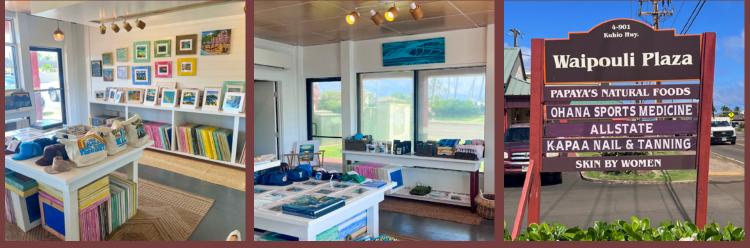

## RETAIL/OFFICE SPACE AVAILABLE

WAIPOULI PLAZA | 4-901 KUHIO HWY, KAPAA, HI 96746

Rarely available commercial space for lease in Waipouli Plaza. Located a few doors down from the popular Papaya's Natural Foods with opportunity for great foot traffic. Situated street front with great visibility from Kūhiō Highway. Contact Dan Metsch to inquire today.

**SPACE SIZE:** 975 SF **RENT:** \$3.30/ft

**EXPENSES:** \$0.95/ft + utilities

- Street front on Kūhiō Highway
- Close proximity to Papaya's Natural Foods
- Large open space with back office area
- Bathroom and wash sink area inside the space