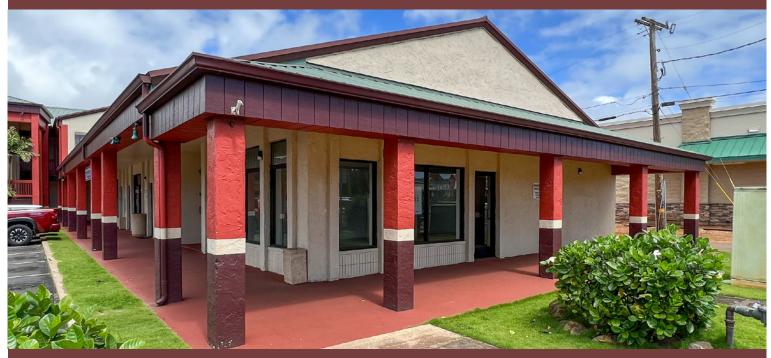

## RETAIL/OFFICE SPACE AVAILABLE

WAIPOULI PLAZA | 4-901 KUHIO HWY, KAPAA, HI 96746

Rarely available commercial space for lease in Waipouli Plaza. Located a few doors down from the popular Papaya's Natural Foods with opportunity for great foot traffic. Situated street front with great visibility from Kūhiō Highway. Contact Dan Metsch to inquire today.

**SPACE SIZE:** 975 SF **RENT:** \$3.30/ft

**EXPENSES:** \$0.95/ft + utilities

- Street front on Kūhiō Highway
- Close proximity to Papaya's Natural Foods
- Large open space with back office area
- Bathroom and wash sink area inside the space